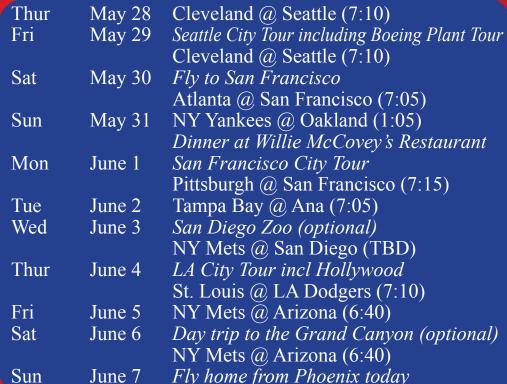

## **Baseball Tour**

May 28 – June 7

Includes: Airfare from Seattle to San Francisco, Deluxe Motorcoach (in California and Arizona), Hotels, Game Tickets, City Tour (in LA & Seattle), and Souvenir. San Diego Zoo and Grand Canyon admission are not included.

- 11 Days
- 14 Teams
- 7 Stadiums
- 10 Games

## **Broach Baseball Tours**

(704)365-6500 Charlotte (919)380-7476 Raleigh (800)849-6345 Nationwide info@broachsportstours.com

Includes: Deluxe Motorcoach (in Washington, California, Colorado & Arizona), Hotels, Game Tickets, Airfare from Seattle to San Francisco & Phoenix-Denver (option 1), City Tours (in Seattle, San Francisco, & LA), Boeing Plant Tour, Dinner at Willie McCovey's Restauant and Souvenir. San Diego Zoo and Grand Canyon are not included.

OPTION 1: Entire Tour May 28 - June 7
Seattle to Arizona

\$2,895 dbl \$2,760 trip \$2,690 quad \$3,375 priv

OPTION 2: May 30 - June 7 San Francisco to Arizona

> \$2,277 dbl \$2,170 trip \$2,115 quad \$2,655 priv